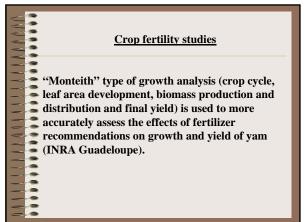

-----------------------------------------------------------------------|
| • Non adoption of improved technological packages                                                                                                                               |
| Post-harvest losses due to soft rot                                                                                                                                             |
| •<br>Pests -dasheen beetle ( <i>Ligyrus ebenus</i> ) and<br>diseases (taro leaf blight) caused by <i>Phytophthora</i><br><i>colocasiae</i> Racib                                |
| <br><ul> <li>Despite workshops on post-harvest<br/>treatments and agro-processing, acridity in<br/>dasheen chips has constrained the expansion of<br/>that industry.</li> </ul> |









#### <u>Weed management</u> • Grass and plastic mulches are evaluated as an alternative method for controlling weeds in sweet potato (CARDI JA). • Treatments on cassava: always clean, weedy up to 35, 49, 63 and 77 days after planting, followed **Solution** by weeding every 28 days until 161 days after **2** planting. Results showed that as the period of weediness increased every 14 days, the yield a decreased by 0.25/ha (P=0.03). The highest **a** returns to the farmer were fields with weeds for = 35 days (IDIAF, DR).

| Pest and disease control                                                                            |
|-----------------------------------------------------------------------------------------------------|
| • Yam anthracnose