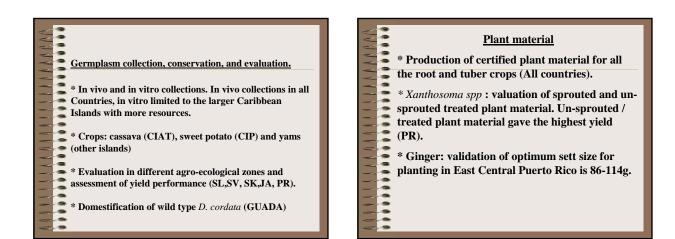

-------------------------------------------------------------------------|
| • Non adoption of improved technological packages                                                                                                                               |
| Post-harvest losses due to soft rot                                                                                                                                             |
| •<br>Pests -dasheen beetle ( <i>Ligyrus ebenus</i> ) and<br>diseases (taro leaf blight) caused by <i>Phytophthora</i><br><i>colocasiae</i> Racib                                |
| <br><ul> <li>Despite workshops on post-harvest<br/>treatments and agro-processing, acridity in<br/>dasheen chips has constrained the expansion of<br/>that industry.</li> </ul> |









#### <u>Weed management</u> • Grass and plastic mulches are evaluated as an alternative method for controlling weeds in sweet potato (CARDI JA). • Treatments on cassava: always clean, weedy up to 35, 49, 63 and 77 days after planting, followed **Solution** by weeding every 28 days until 161 days after **2** planting. Results showed that as the period of weediness increased every 14 days, the yield a decreased by 0.25/ha (P=0.03). The highest **a** returns to the farmer were fields with weeds for = 35 days (IDIAF, DR).

| Pest and disease control                                                                            |
|-----------------------------------------------------------------------------------------------------|
| • Yam anthracnose