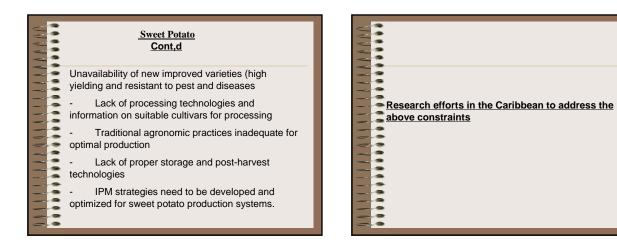

21 sweet potato cultivars were evaluated for market acceptance and as a source for crisp and fries production. Slice thickness, frying oil temperature and residency times were optimized for crisps and fries. Based on market demand the red skin, white flesh cultivars Black Vine and Big Red were the most acceptable. The varieties were found to be better suited to crisps production.