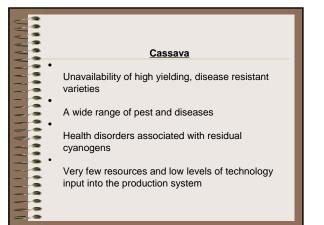

The production systems are **labour intensive** due to the inability to mechanize the steep and undulating locations these crops are grown on, especially in the smaller Caribbean Islands.

| 5   |                                                      |
|-----|------------------------------------------------------|
|     |                                                      |
| 2.  |                                                      |
| 23  | Because of their subsistence nature, roots and       |
| ~ 2 | tuber crops are subjected to <b>limited research</b> |
|     | and development activity/support as                  |
|     | compared to that received by the traditional         |
|     | export crops of bananas, citrus, coffee and          |
|     | sugar cane. As a result, pest and disease            |
| -   | problems, the use of unimproved varieties and        |
|     | lack of adoption of improved technologies tend       |
|     | to plague these crops                                |
|     |                                                      |
|     |                                                      |
|     |                                                      |
|     |                                                      |

Since all these root and tuber crops are in most instances, are **propagated vegetatively**, **systemic diseases** can be a problem.