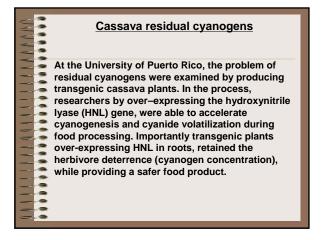

e obtained from corms of the<br>Common and Pink dasheen harvested in 7 months<br>and from the White dasheen in 8months, whereas<br>in Wet Area the three cultivars can all be<br>harvested in 8 months. |

| Valu | ie ad | lded | ded products (co |  |  | ) |
|------|-------|------|------------------|--|--|---|
|      |       |      |                  |  |  |   |
|      |       |      |                  |  |  |   |

21 sweet potato cultivars were evaluated for market acceptance and as a source for crisp and fries production. Slice thickness, frying oil temperature and residency times were optimized for crisps and fries. Based on market demand the red skin, white flesh cultivars Black Vine and Big Red were the most acceptable. The varieties were found to be better suited to crisps production.



#### <u>Networking</u> PROCICARIBE, of which the Caribbean Roots and Tubers (CAROT) Network is a component, is one of the major strategies aimed at initiating sharing of information and technologies on root and tuber crop research in the Caribbean. It is designed to provide an institutional framework by which the region can design and implement strategies for the integration and coordination of agricultural research at the national and regional levels with linkages to international organizations.

# THE WAY FORWARD •Caribbean Food Crop Society •Root Crops Associations (like those formed for the traditional export crops). •Caribbean Hotel Schools •Agricultural venture trust, to provide loans and technical assistance to farmers and small businesses for the production of value added product